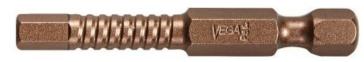

## Item #P150H1264A, Vega Impactech™ Hex Power Bits \$50.00

. Thank you for shopping with us!

Made from S2 modified shock resistant steel for professional performance and durability. Patented spiral torsion zone absorbs impact and extends bit life. Proprietary precision CNC machined tips for excellent fit in fastener recess. Tested to outperform all leading brands in lifecycle and tip failure testing.

Designed For 1

Tips Are CNC Machined

Quick Change Groove

| SPECIFICATIONS |                 |
|----------------|-----------------|
| Manufacturer   | Vega Industries |
| Length         | 2 in            |
| Tip/Point      | 3/16 in         |
| Unit Price     | \$2.00          |
| Pack Quantity  | 25 per pack     |