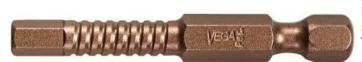

## Item #P150H1064A, Vega Impactech<sup>™</sup> Hex Power Bits \$40.00

Thank you for shopping with us!

Made from S2 modified shock resistant steel for professional performance and durability. Patented spiral torsion zone absorbs impact and extends bit life. Proprietary precision CNC machined tips for excellent fit in fastener recess. Tested to outperform all leading brands in lifecycle and tip failure testing.