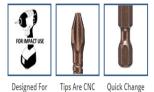

Designed For Tips Impact Use Ma

ips Are CNC Quick Change Machined Groove

| SPECIFICATIONS |                 |
|----------------|-----------------|
| Manufacturer   | Vega Industries |
| Length         | 2 in            |
| Tip/Point      | 5/32 in         |
| Unit Price     | \$1.60          |
| Pack Quantity  | 25 per pack     |