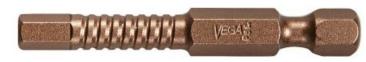

## Item #P150H060A, Vega Impactech™ Hex Power Bits \$50.00

. Thank you for shopping with us!

Made from S2 modified shock resistant steel for professional performance and durability. Patented spiral torsion zone absorbs impact and extends bit life. Proprietary precision CNC machined tips for excellent fit in fastener recess. Tested to outperform all leading brands in lifecycle and tip failure testing.

esigned For Tip

Tips Are CNC

Quick Change Groove

| SPECIFICATIONS |                 |
|----------------|-----------------|
| Manufacturer   | Vega Industries |
| Length         | 2 in            |
| Tip/Point      | 6mm             |
| Unit Price     | \$2.00          |
| Pack Quantity  | 25 per pack     |