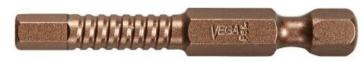

## Item #P150H050A, Vega Impactech™ Hex Power Bits \$40.00

. Thank you for shopping with us!

Made from S2 modified shock resistant steel for professional performance and durability. Patented spiral torsion zone absorbs impact and extends bit life. Proprietary precision CNC machined tips for excellent fit in fastener recess. Tested to outperform all leading brands in lifecycle and tip failure testing.

esigned For Tips Are CNC

ips Are CNC Quic

Quick Change Groove

| SPECIFICATIONS |                 |
|----------------|-----------------|
| Manufacturer   | Vega Industries |
| Length         | 2 in            |
| Tip/Point      | 5mm             |
| Unit Price     | \$1.60          |
| Pack Quantity  | 25 per pack     |