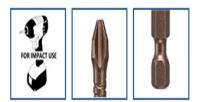

Designed For Impact Use

Tips Are CNC C Machined

| VC | Quick Change |
|----|--------------|
| d  | Groove       |

| SPECIFICATIONS |                                    |
|----------------|------------------------------------|
| Length         | 1 in                               |
| Manufacturer   | Vega Industries                    |
| Tip/Point      | #3                                 |
| Pack Quantity  | Bulk price pack of Bulk Pack of 50 |
| Unit Price     | \$0.62                             |