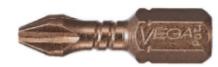

## Item #P125P1A, Vega Impactech™ Phillips Insert Bits \$25.00

Thank you for shopping with us!

Made from S2 modified shock resistant steel for professional performance and durability. Patented spiral torsion zone absorbs impact and extends bit life. Proprietary precision CNC machined tips for excellent fit in fastener recess. Tested to outperform all leading brands in lifecycle and tip failure testing.