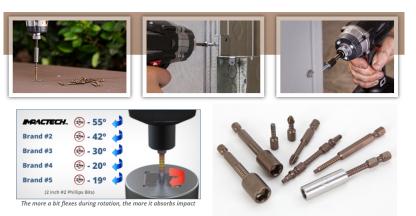

## Item #P1150T27A, Vega Impactech<sup>™</sup> Torx<sup>®</sup> Power Bits \$14.50

Thank you for shopping with us!

Made from S2 modified shock resistant steel for professional performance and durability. Patented spiral torsion zone absorbs impact and extends bit life. Proprietary precision CNC machined tips for excellent fit in fastener recess. Tested to outperform all leading brands in lifecycle and tip failure testing.