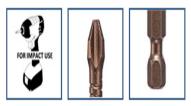

Designed For Tips Are CNC Impact Use Machined

C Quick Change Groove

| SPECIFICATIONS |                 |
|----------------|-----------------|
| Manufacturer   | Vega Industries |
| Length         | 6 in            |
| Tip/Point      | 27              |
| Unit Price     | \$2.90          |
| Pack Quantity  | Bulk pack of 5  |