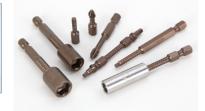

## Item #P1150T10A, Vega Impactech™ Torx® Power Bits \$18.10

Thank you for shopping with us!

Made from S2 modified shock resistant steel for professional performance and durability. Patented spiral torsion zone absorbs impact and extends bit life. Proprietary precision CNC machined tips for excellent fit in fastener recess. Tested to outperform all leading brands in lifecycle and tip failure testing.

Designed For Impact Use

Tips Are CNC Machined

Quick Change Groove

| SPECIFICATIONS |                 |
|----------------|-----------------|
| Manufacturer   | Vega Industries |
| Length         | 6 in            |
| Tip/Point      | 10              |
| Unit Price     | \$3.62          |
| Pack Quantity  | Bulk pack of 5  |