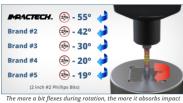

## Item #P1150T10A, Vega Impactech™ Torx® Power Bits \$18.10

Thank you for shopping with us!

Made from S2 modified shock resistant steel for professional performance and durability. Patented spiral torsion zone absorbs impact and extends bit life. Proprietary precision CNC machined tips for excellent fit in fastener recess. Tested to outperform all leading brands in lifecycle and tip failure testing.