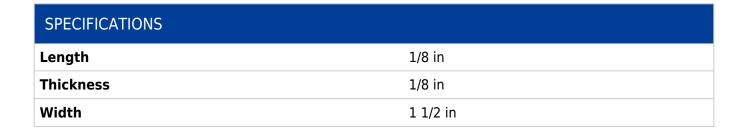

## Edge of Arlington Saw & Tool, Inc.

124 South Collins Arlington, TX 76010

Phone:817-461-7171 • Fax: 817-795-6651

Toll Free: 888-461-7171 Email: <u>info@eoasaw.com</u> Website: www.eoasaw.com

Item #P
772, Amana
Tool HSS,
T-1 18
Percent
Tungsten 37
Long x 1-1/2
Height x 1/8
Wide x 45
Deg Cut
Angle
Thank you for
shopping with
us!

| SPECIFICATIONS |            |
|----------------|------------|
| Angle          | 45 deg     |
| Manufacturer   | Amana Tool |