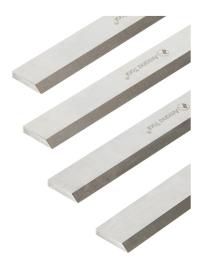

## Item #P 160, Amana Tool 4-Piece HSS, T-1 18 Percent Tungsten 6 Long x 5/8 Height x 1/8 Wide x 45 Deg Cut Angle \$45.26

Thank you for shopping with us! New grade T-1 high-speed steel with 18% tungsten content. For comparison, this steel is much harder than M-2 HSS, which typically has 12% tungsten. Crafted on state-of-the-art equipment, each knife is ground, honed, and individually hand-hammered to exacting tolerances. Many standard sizes available individually or in sets.

| SPECIFICATIONS |                  |
|----------------|------------------|
| Manufacturer   | Amana Tool       |
| Thickness      | 1/8 in           |
| Length         | 6 in             |
| Width          | 5/8 in           |
| Angle          | 45 deg           |
| Pack Quantity  | 4 Knives Per Set |