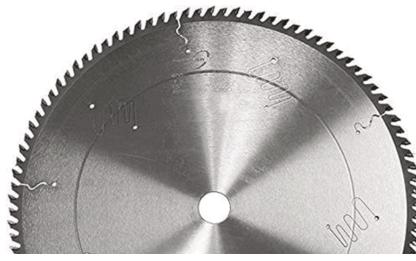

## Item #OPU18120H, Popular Tools 18 in Optimizing Saw -Ultimizer \$481.95

Thank you for shopping with us! Popular Tools has a new line dedicated to optimizing saws such as the Paul™ and Grecon/Weinig™ Machines. The new Popular Tools optimizing saw blades are precision cut, ground, tensioned, and balanced to strict tolerances, which are crucial for straight cuts at high RPMs. The saw body has specially formulated epoxy-filled expansion slots in the body to eliminate noise and vibration. Due to the strenuous running conditions for optimizing saws, we take special care to maintain extremely tight tolerances in manufacturing these blades to deliver the highest quality.

| SPECIFICATIONS |               |
|----------------|---------------|
| Manufacturer   | Popular Tools |
| Diameter       | 18 in         |
| Bore           | 1 in          |
| Grind          | НАТВ          |
| Hook Angle     | 15 deg        |
| Kerf           | .189 in       |
| Material       |               |
| Pinholes       |               |
| Plate          | .137 in       |
| Style          | Ultimizer     |
| Teeth          | 120T          |