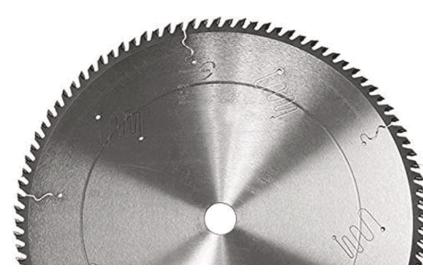

## Item #OPP600144H, Popular Tools 600mm Optimizing Saw - Paul C14 (new) \$803.25

Thank you for shopping with us! Popular Tools has a new line dedicated to optimizing saws such as the Paul<sup>™</sup> and Grecon/Weinig<sup>™</sup> Machines. The new Popular Tools optimizing saw blades are precision cut, ground, tensioned, and balanced to strict tolerances, which are crucial for straight cuts at high RPMs. The saw body has specially formulated epoxy-filled expansion slots in the body to eliminate noise and vibration. Due to the strenuous running conditions for optimizing saws, we take special care to maintain extremely tight tolerances in manufacturing these blades to deliver the highest quality.

## **SPECIFICATIONS**

| Manufacturer | Popular Tools                         |
|--------------|---------------------------------------|
| Diameter     | 600mm                                 |
| Bore         | 120mm                                 |
| Grind        | НАТВ                                  |
| Hook Angle   | 15 deg                                |
| Kerf         | 5.0mm                                 |
| Material     | Soft Wood (Parasol Tree, Alder, Pine) |
| Pinholes     | 6/10.5/240                            |
| Plate        | 3.5mm                                 |
| Style        | Paul C14 (new)                        |
| Teeth        | 144T                                  |
|              |                                       |