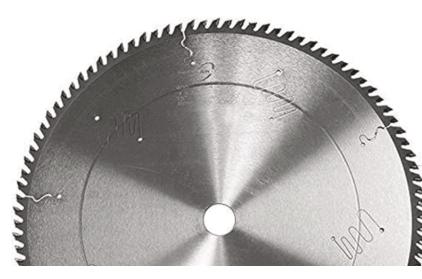

## Item #OPP600144A, Popular Tools 600mm Optimizing Saw - Paul C14 (new) \$781.88

Thank you for shopping with us! Popular Tools has a new line dedicated to optimizing saws such as the Paul<sup>™</sup> and Grecon/Weinig<sup>™</sup> Machines. The new Popular Tools optimizing saw blades are precision cut, ground, tensioned, and balanced to strict tolerances, which are crucial for straight cuts at high RPMs. The saw body has specially formulated epoxy-filled expansion slots in the body to eliminate noise and vibration. Due to the strenuous running conditions for optimizing saws, we take special care to maintain extremely tight tolerances in manufacturing these blades to deliver the highest quality.

## SPECIFICATIONS

| Manufacturer | Popular Tools   |
|--------------|-----------------|
| Diameter     | 600mm           |
| Bore         | 120mm           |
| Grind        | АТВ             |
| Hook Angle   | 15 deg          |
| Kerf         | 5.0mm           |
| Material     | Hard Wood (Oak) |
| Pinholes     | 6/10.5/240      |
| Plate        | 3.5mm           |
| Style        | Paul C14 (new)  |
| Teeth        | 144T            |
|              |                 |