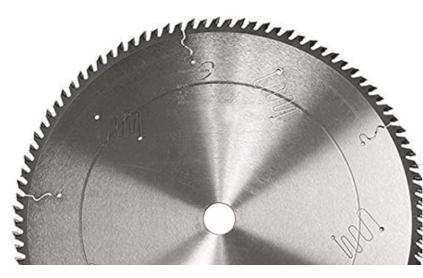

## Item #OPP500120A, Popular Tools 500mm Optimizing Saw - Paul 11 \$685.58

Thank you for shopping with us! Popular Tools has a new line dedicated to optimizing saws such as the Paul<sup>™</sup> and Grecon/Weinig<sup>™</sup> Machines. The new Popular Tools optimizing saw blades are precision cut, ground, tensioned, and balanced to strict tolerances, which are crucial for straight cuts at high RPMs. The saw body has specially formulated epoxy-filled expansion slots in the body to eliminate noise and vibration. Due to the strenuous running conditions for optimizing saws, we take special care to maintain extremely tight tolerances in manufacturing these blades to deliver the highest quality.

## **SPECIFICATIONS**

| Manufacturer | Popular Tools               |
|--------------|-----------------------------|
| Diameter     | 500mm                       |
| Bore         | 70mm                        |
| Grind        | АТВ                         |
| Hook Angle   | 15 deg                      |
| Kerf         | 5.0mm                       |
| Material     | Mid Hard Wood (Rubber Wood) |
| Pinholes     | 6/8/220                     |
| Plate        | 3.5mm                       |
| Style        | Paul 11                     |
| Teeth        | 120T                        |
|              |                             |