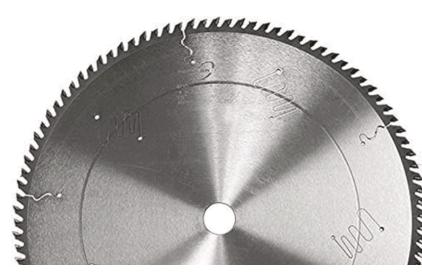

## Item #OPD60030144, Popular Tools 600mm Optimizing Saw - Dimter \$679.73

Thank you for shopping with us! Popular Tools has a new line dedicated to optimizing saws such as the Paul<sup>™</sup> and Grecon/Weinig<sup>™</sup> Machines. The new Popular Tools optimizing saw blades are precision cut, ground, tensioned, and balanced to strict tolerances, which are crucial for straight cuts at high RPMs. The saw body has specially formulated epoxy-filled expansion slots in the body to eliminate noise and vibration. Due to the strenuous running conditions for optimizing saws, we take special care to maintain extremely tight tolerances in manufacturing these blades to deliver the highest quality.

## SPECIFICATIONS

| Manufacturer | Popular Tools |
|--------------|---------------|
| Diameter     | 600mm         |
| Bore         | 30mm          |
| Grind        | АТВ           |
| Hook Angle   | 10 deg        |
| Kerf         | 5.0mm         |
| Material     | Soft Wood     |
| Pinholes     | 2/15/63       |
| Plate        | 3.5mm         |
| Style        | Dimter        |
| Teeth        | 144T          |
|              |               |