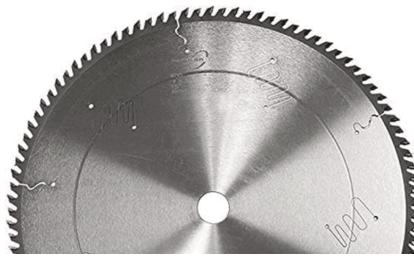

## Item #OPD520144A, Popular Tools 520mm Optimizing Saw - Dimter \$627.75

Thank you for shopping with us! Popular Tools has a new line dedicated to optimizing saws such as the Paul™ and Grecon/Weinig™ Machines. The new Popular Tools optimizing saw blades are precision cut, ground, tensioned, and balanced to strict tolerances, which are crucial for straight cuts at high RPMs. The saw body has specially formulated epoxy-filled expansion slots in the body to eliminate noise and vibration. Due to the strenuous running conditions for optimizing saws, we take special care to maintain extremely tight tolerances in manufacturing these blades to deliver the highest quality.

| SPECIFICATIONS |               |
|----------------|---------------|
| Manufacturer   | Popular Tools |
| Diameter       | 520mm         |
| Bore           | 30mm          |
| Grind          | ATB           |
| Hook Angle     | 15 deg        |
| Kerf           | 5.0mm         |
| Material       | Hard Wood     |
| Pinholes       | 2/15/63       |
| Plate          | 3.5mm         |
| Style          | Dimter        |
| Teeth          | 144T          |