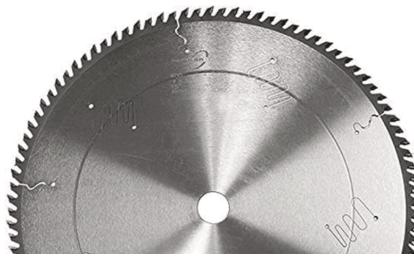

## Item #OPD500144H, Popular Tools 500mm Optimizing Saw - Dimter \$621.23

Thank you for shopping with us! Popular Tools has a new line dedicated to optimizing saws such as the Paul™ and Grecon/Weinig™ Machines. The new Popular Tools optimizing saw blades are precision cut, ground, tensioned, and balanced to strict tolerances, which are crucial for straight cuts at high RPMs. The saw body has specially formulated epoxy-filled expansion slots in the body to eliminate noise and vibration. Due to the strenuous running conditions for optimizing saws, we take special care to maintain extremely tight tolerances in manufacturing these blades to deliver the highest quality.

| SPECIFICATIONS |               |
|----------------|---------------|
| Manufacturer   | Popular Tools |
| Diameter       | 500mm         |
| Bore           | 30mm          |
| Grind          | НАТВ          |
| Hook Angle     | 15 deg        |
| Kerf           | 5.0mm         |
| Material       | Soft Wood     |
| Pinholes       | 2/15/63       |
| Plate          | 3.5mm         |
| Style          | Dimter        |
| Teeth          | 144T          |