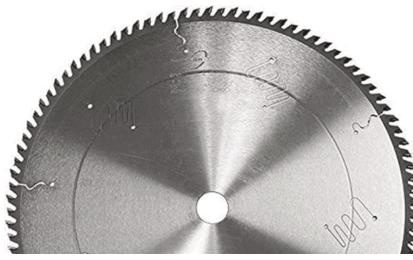

## Item #OPD500144A, Popular Tools 500mm Optimizing Saw - Dimter \$606.38

Thank you for shopping with us! Popular Tools has a new line dedicated to optimizing saws such as the Paul™ and Grecon/Weinig™ Machines. The new Popular Tools optimizing saw blades are precision cut, ground, tensioned, and balanced to strict tolerances, which are crucial for straight cuts at high RPMs. The saw body has specially formulated epoxy-filled expansion slots in the body to eliminate noise and vibration. Due to the strenuous running conditions for optimizing saws, we take special care to maintain extremely tight tolerances in manufacturing these blades to deliver the highest quality.

| SPECIFICATIONS |               |
|----------------|---------------|
| Manufacturer   | Popular Tools |
| Diameter       | 500mm         |
| Bore           | 30mm          |
| Grind          | ATB           |
| Hook Angle     | 15 deg        |
| Kerf           | 5.0mm         |
| Material       | Hard Wood     |
| Pinholes       | 2/15/63       |
| Plate          | 3.5mm         |
| Style          | Dimter        |
| Teeth          | 144T          |