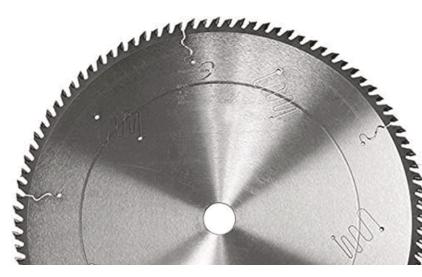

## Item #OPD50012A, Popular Tools 500mm Optimizing Saw - Dimter \$411.98

Thank you for shopping with us! Popular Tools has a new line dedicated to optimizing saws such as the Paul<sup>™</sup> and Grecon/Weinig<sup>™</sup> Machines. The new Popular Tools optimizing saw blades are precision cut, ground, tensioned, and balanced to strict tolerances, which are crucial for straight cuts at high RPMs. The saw body has specially formulated epoxy-filled expansion slots in the body to eliminate noise and vibration. Due to the strenuous running conditions for optimizing saws, we take special care to maintain extremely tight tolerances in manufacturing these blades to deliver the highest quality.

## SPECIFICATIONS

| Manufacturer | Popular Tools |
|--------------|---------------|
| Diameter     | 500mm         |
| Bore         | 30mm          |
| Grind        | АТВ           |
| Hook Angle   | 10 deg        |
| Kerf         | 5.0mm         |
| Material     | Hard Wood     |
| Pinholes     | 2/15/63       |
| Plate        | 3.5mm         |
| Style        | Dimter        |
| Teeth        | 120T          |
|              |               |