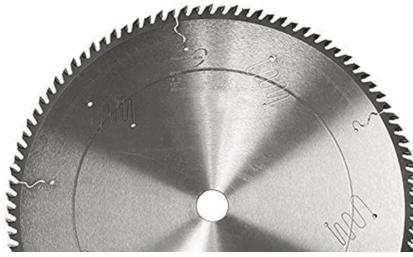

## Item #OPD450138H, Popular Tools 450mm Optimizing Saw - Dimter \$514.13

Thank you for shopping with us! Popular Tools has a new line dedicated to optimizing saws such as the Paul™ and Grecon/Weinig™ Machines. The new Popular Tools optimizing saw blades are precision cut, ground, tensioned, and balanced to strict tolerances, which are crucial for straight cuts at high RPMs. The saw body has specially formulated epoxy-filled expansion slots in the body to eliminate noise and vibration. Due to the strenuous running conditions for optimizing saws, we take special care to maintain extremely tight tolerances in manufacturing these blades to deliver the highest quality.

| SPECIFICATIONS |               |
|----------------|---------------|
| Manufacturer   | Popular Tools |
| Diameter       | 450mm         |
| Bore           | 30mm          |
| Grind          | НАТВ          |
| Hook Angle     | 15 deg        |
| Kerf           | 4.8mm         |
| Material       | Soft Wood     |
| Pinholes       |               |
| Plate          | 3.5mm         |
| Style          | Dimter        |
| Teeth          | 138T          |