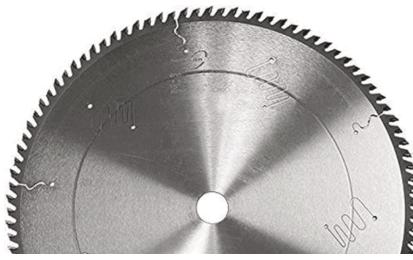

## Item #OPD450138A, Popular Tools 450mm Optimizing Saw - Dimter \$503.78

Thank you for shopping with us! Popular Tools has a new line dedicated to optimizing saws such as the Paul™ and Grecon/Weinig™ Machines. The new Popular Tools optimizing saw blades are precision cut, ground, tensioned, and balanced to strict tolerances, which are crucial for straight cuts at high RPMs. The saw body has specially formulated epoxy-filled expansion slots in the body to eliminate noise and vibration. Due to the strenuous running conditions for optimizing saws, we take special care to maintain extremely tight tolerances in manufacturing these blades to deliver the highest quality.

| SPECIFICATIONS |               |
|----------------|---------------|
| Manufacturer   | Popular Tools |
| Diameter       | 450mm         |
| Bore           | 30mm          |
| Grind          | ATB           |
| Hook Angle     | 15 deg        |
| Kerf           | 4.8mm         |
| Material       | Hard Wood     |
| Pinholes       |               |
| Plate          | 3.5mm         |
| Style          | Dimter        |
| Teeth          | 138T          |