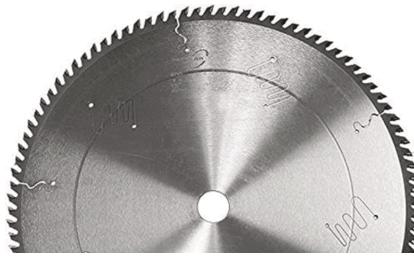

## Item #OPD450108H, Popular Tools 450mm Optimizing Saw - Dimter \$484.20

Thank you for shopping with us! Popular Tools has a new line dedicated to optimizing saws such as the Paul™ and Grecon/Weinig™ Machines. The new Popular Tools optimizing saw blades are precision cut, ground, tensioned, and balanced to strict tolerances, which are crucial for straight cuts at high RPMs. The saw body has specially formulated epoxy-filled expansion slots in the body to eliminate noise and vibration. Due to the strenuous running conditions for optimizing saws, we take special care to maintain extremely tight tolerances in manufacturing these blades to deliver the highest quality.

| SPECIFICATIONS |               |
|----------------|---------------|
| Manufacturer   | Popular Tools |
| Diameter       | 450mm         |
| Bore           | 30mm          |
| Grind          | НАТВ          |
| Hook Angle     | 15 deg        |
| Kerf           | 4.8mm         |
| Material       | Soft Wood     |
| Pinholes       |               |
| Plate          | 3.5mm         |
| Style          | Dimter        |
| Teeth          | 108T          |