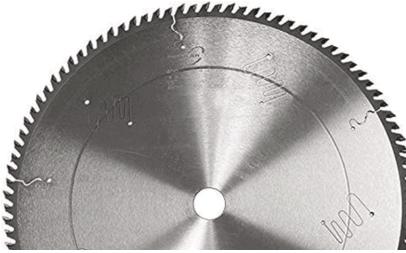

## Item #OPD400100H, Popular Tools 400mm Optimizing Saw - Dimter \$278.78

Thank you for shopping with us! Popular Tools has a new line dedicated to optimizing saws such as the Paul™ and Grecon/Weinig™ Machines. The new Popular Tools optimizing saw blades are precision cut, ground, tensioned, and balanced to strict tolerances, which are crucial for straight cuts at high RPMs. The saw body has specially formulated epoxy-filled expansion slots in the body to eliminate noise and vibration. Due to the strenuous running conditions for optimizing saws, we take special care to maintain extremely tight tolerances in manufacturing these blades to deliver the highest quality.

| SPECIFICATIONS |               |
|----------------|---------------|
| Manufacturer   | Popular Tools |
| Diameter       | 400mm         |
| Bore           | 30mm          |
| Grind          | НАТВ          |
| Hook Angle     | 15 deg        |
| Kerf           | 4.4mm         |
| Material       | Soft Wood     |
| Pinholes       |               |
| Plate          | 3.2mm         |
| Style          | Dimter        |
| Teeth          | 100T          |