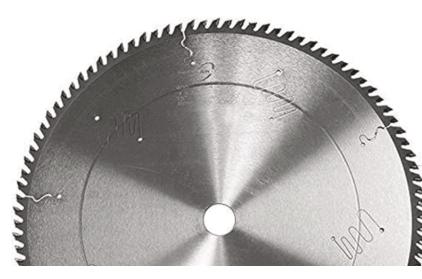

## Item #OPD400100A, Popular Tools 400mm Optimizing Saw - Dimter \$267.98

Thank you for shopping with us! Popular Tools has a new line dedicated to optimizing saws such as the Paul<sup>™</sup> and Grecon/Weinig<sup>™</sup> Machines. The new Popular Tools optimizing saw blades are precision cut, ground, tensioned, and balanced to strict tolerances, which are crucial for straight cuts at high RPMs. The saw body has specially formulated epoxy-filled expansion slots in the body to eliminate noise and vibration. Due to the strenuous running conditions for optimizing saws, we take special care to maintain extremely tight tolerances in manufacturing these blades to deliver the highest quality.

## SPECIFICATIONS

| Manufacturer | Popular Tools |
|--------------|---------------|
| Diameter     | 400mm         |
| Bore         | 30mm          |
| Grind        | АТВ           |
| Hook Angle   | 15 deg        |
| Kerf         | 4.4mm         |
| Material     | Hard Wood     |
| Pinholes     |               |
| Plate        | 3.2mm         |
| Style        | Dimter        |
| Teeth        | 100T          |
|              |               |