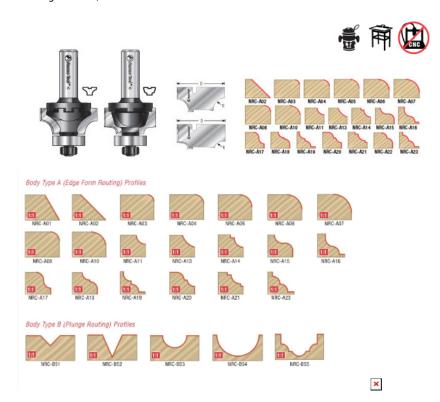

## Item #NS-104, Amana Tool Nova System™ Multi-Profile Cutter System: Body 'A' (Edge Form) \$68.63

Thank you for shopping with us!

The Nova System™ provides a wide range of profiling options in a single router bit with replaceable insert solid carbide knives. The innovation is in the bit. The easily replaceable hard carbide blades give an entire range of profile options in a single bit, as well as other vital advantages such as durability, versatility, safety, service-free, and cost effectiveness.

For edge form routing.

Ordering instructions: Choose the edge form body type 'A' #NS-104 (1/4" shank) or #NS-106 (1/2" shank), and then select the desired profile knives (NRC-A03 through NRC-A23).

Body type 'A' includes both concave and convex knife retainers and ball bearing guide. Knives are marked to indicate which retainer is needed.