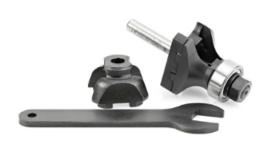

For edge form routing.

Ordering instructions: Choose the edge form body type 'A' #NS-104 (1/4" shank) or #NS-106 (1/2" shank), and then select the desired profile knives (NRC-A03 through NRC-A23).

Body type 'A' includes both concave and convex knife retainers and ball bearing guide. Knives are marked to indicate which retainer is needed.

Replacement parts: knife retaining screws #67084 (2 required); hex key #5007; ball bearing #47714; hex lock nut #67089

| SPECIFICATIONS               |                                                                               |
|------------------------------|-------------------------------------------------------------------------------|
| Cut Height, Length, or Width |                                                                               |
| Replacement Parts            | Knife retaining screw #67084 (2 required), hex key #5007, hex lock nut #67089 |
| Bearing(s)                   | #47714                                                                        |
| Overall Length               | 3 in                                                                          |
| Radius                       |                                                                               |
| Shank                        | 1/4 in                                                                        |
| Angle                        |                                                                               |
| Part Descp.                  | Tool Body Type A (Edge Form)                                                  |
| R1/Radius                    |                                                                               |