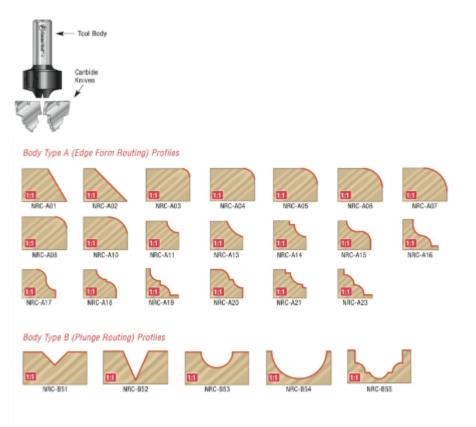

For edge form routing.

Ordering instructions: Choose the edge form body type 'A' #NS-104 (1/4" shank) or #NS-106 (1/2" shank), and then select the desired profile knives (NRC-A03 through NRC-A23).

Body type 'A' includes both concave and convex knife retainers and ball bearing guide. Knives are marked to indicate which retainer is needed.