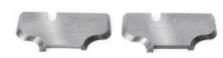

## Item #NRC-A15, Amana Tool Nova System™ Pair of Edge Form Knives for Body A - 5/32" x 11/64" Radius Ogee \$38.33

Thank you for shopping with us!

The Nova System™ provides a wide range of profiling options in a single router bit with replaceable insert solid carbide knives. The innovation is in the bit. The easily replaceable hard carbide blades give an entire range of profile options in a single bit, as well as other vital advantages such as durability, versatility, safety, service-free, and cost effectiveness.

| SPECIFICATIONS               |                                                                               |
|------------------------------|-------------------------------------------------------------------------------|
| Manufacturer                 | Amana Tool                                                                    |
| Diameter                     | 1 3/8 in                                                                      |
| Cut Height, Length, or Width | 11/16 in                                                                      |
| Replacement Parts            | Knife retaining screw #67084 (2 required), hex key #5007, hex lock nut #67089 |
| Bearing(s)                   | #47714                                                                        |
| Overall Length               |                                                                               |
| Radius                       | 5/32 in                                                                       |
| Shank                        |                                                                               |
| Angle                        |                                                                               |
| Part Descp.                  | Ogee Knives for Body A (sold as pair)                                         |
| R1/Radius                    | 11/64 in                                                                      |