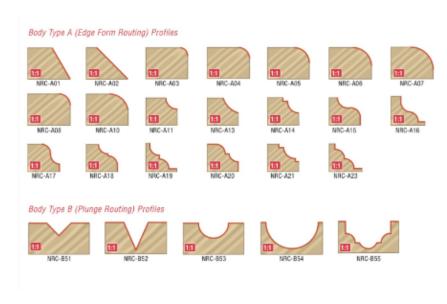

For edge form routing.

Ordering instructions: Choose the edge form body type 'A' #NS-104 (1/4" shank) or #NS-106 (1/2" shank), and then select the desired profile knives (NRC-A03 through NRC-A23).

Body type 'A' includes both concave and convex knife retainers and ball bearing guide. Knives are marked to indicate which retainer is needed.