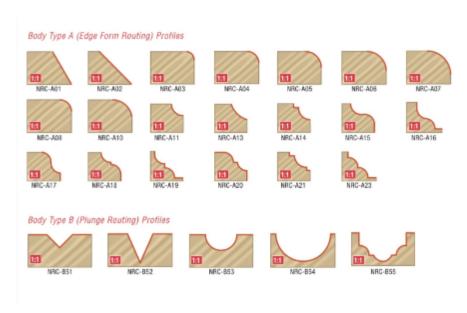

## Item #NRC-A11, Amana Tool Nova System™ Pair of Edge Form Knives for Body A - 1/4" Radius Cove \$38.63

Thank you for shopping with us!

The Nova System™ provides a wide range of profiling options in a single router bit with replaceable insert solid carbide knives. The innovation is in the bit. The easily replaceable hard carbide blades give an entire range of profile options in a single bit, as well as other vital advantages such as durability, versatility, safety, service-free, and cost effectiveness.

For edge form routing.

Ordering instructions: Choose the edge form body type 'A' #NS-104 (1/4" shank) or #NS-106 (1/2" shank), and then select the desired profile knives (NRC-A03 through NRC-A23).

Body type 'A' includes both concave and convex knife retainers and ball bearing guide. Knives are marked to indicate which retainer is needed.