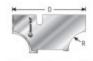

| SPECIFICATIONS               |                                                                               |
|------------------------------|-------------------------------------------------------------------------------|
| Manufacturer                 | Amana Tool                                                                    |
| Diameter                     | 1 3/8 in                                                                      |
| Cut Height, Length, or Width | 11/16 in                                                                      |
| Replacement Parts            | Knife retaining screw #67084 (2 required), hex key #5007, hex lock nut #67089 |
| Bearing(s)                   | #47714                                                                        |
| Overall Length               |                                                                               |
| Radius                       | 1/4 in                                                                        |
| Shank                        |                                                                               |
| Angle                        |                                                                               |
| Part Descp.                  | Cove Edge Form Knives for Body A (sold as pair)                               |
| R1/Radius                    |                                                                               |