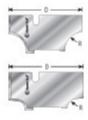

For edge form routing.

Ordering instructions: Choose the edge form body type 'A' #NS-104 (1/4" shank) or #NS-106 (1/2" shank), and then select the desired profile knives (NRC-A03 through NRC-A23).

Body type 'A' includes both concave and convex knife retainers and ball bearing guide. Knives are marked to indicate which retainer is needed.

| SPECIFICATIONS               |                                                                               |
|------------------------------|-------------------------------------------------------------------------------|
| Manufacturer                 | Amana Tool                                                                    |
| Diameter                     | 1 3/8 in                                                                      |
| Cut Height, Length, or Width | 11/16 in                                                                      |
| Replacement Parts            | Knife retaining screw #67084 (2 required), hex key #5007, hex lock nut #67089 |
| Bearing(s)                   | #47714                                                                        |
| Overall Length               |                                                                               |
| Radius                       | 1/4 in                                                                        |
| Shank                        |                                                                               |
| Angle                        |                                                                               |
| Part Descp.                  | Cove Edge Form Knives for Body A (sold as pair)                               |
| R1/Radius                    |                                                                               |