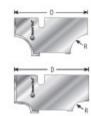

| SPECIFICATIONS               |                                                                                  |
|------------------------------|----------------------------------------------------------------------------------|
| Manufacturer                 | Amana Tool                                                                       |
| Diameter                     | 1 3/8 in                                                                         |
| Cut Height, Length, or Width | 11/16 in                                                                         |
| <b>Replacement Parts</b>     | Knife retaining screw #67084 (2 required), hex key #5007, hex lock<br>nut #67089 |
| Bearing(s)                   | #47714                                                                           |
| Overall Length               |                                                                                  |
| Radius                       | 3/16 in                                                                          |
| Shank                        |                                                                                  |
| Angle                        |                                                                                  |
| Part Descp.                  | Beading Edge Form Knives for Body A (sold as pair)                               |
| R1/Radius                    |                                                                                  |