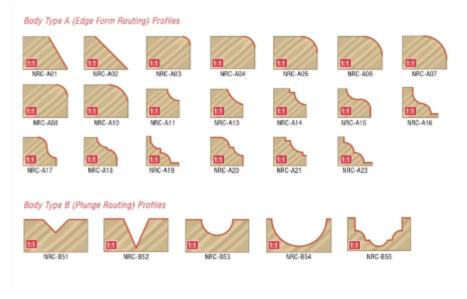

For edge form routing.

Ordering instructions: Choose the edge form body type 'A' #NS-104 (1/4" shank) or #NS-106 (1/2" shank), and then select the desired profile knives (NRC-A03 through NRC-A23).

Body type 'A' includes both concave and convex knife retainers and ball bearing guide. Knives are marked to indicate which retainer is needed.