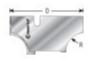

| SPECIFICATIONS               |                                                                                  |
|------------------------------|----------------------------------------------------------------------------------|
| Manufacturer                 | Amana Tool                                                                       |
| Diameter                     | 1 3/8 in                                                                         |
| Cut Height, Length, or Width | 11/16 in                                                                         |
| <b>Replacement Parts</b>     | Knife retaining screw #67084 (2 required), hex key #5007, hex lock<br>nut #67089 |
| Bearing(s)                   | #47714                                                                           |
| Overall Length               |                                                                                  |
| Radius                       | 3/16 in                                                                          |
| Shank                        |                                                                                  |
| Angle                        |                                                                                  |
| Part Descp.                  | Beading Edge Form Knives for Body A (sold as pair)                               |
| R1/Radius                    |                                                                                  |