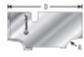

| SPECIFICATIONS               |                                                                                  |
|------------------------------|----------------------------------------------------------------------------------|
| Manufacturer                 | Amana Tool                                                                       |
| Diameter                     | 1 3/8 in                                                                         |
| Cut Height, Length, or Width | 11/16 in                                                                         |
| <b>Replacement Parts</b>     | Knife retaining screw #67084 (2 required), hex key #5007, hex lock<br>nut #67089 |
| Bearing(s)                   | #47714                                                                           |
| Overall Length               |                                                                                  |
| Radius                       | 3/16 in                                                                          |
| Shank                        |                                                                                  |
| Angle                        |                                                                                  |
| Part Descp.                  | Beading Edge Form Knives for Body A (sold as pair)                               |
| R1/Radius                    |                                                                                  |