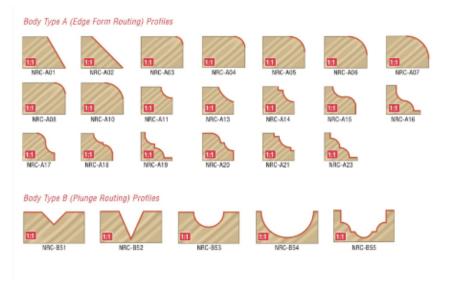

For edge form routing.

Ordering instructions: Choose the edge form body type 'A' #NS-104 (1/4" shank) or #NS-106 (1/2" shank), and then select the desired profile knives (NRC-A03 through NRC-A23).

Body type 'A' includes both concave and convex knife retainers and ball bearing guide. Knives are marked to indicate which retainer is needed.