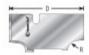

## Item #NRC-A03, Amana Tool Nova System™ Pair of Edge Form Knives for Body A - 1/8" Radius Corner Round \$36.19

Thank you for shopping with us!

The Nova System™ provides a wide range of profiling options in a single router bit with replaceable insert solid carbide knives. The innovation is in the bit. The easily replaceable hard carbide blades give an entire range of profile options in a single bit, as well as other vital advantages such as durability, versatility, safety, service-free, and cost effectiveness.

| SPECIFICATIONS               |                                                                               |
|------------------------------|-------------------------------------------------------------------------------|
| Manufacturer                 | Amana Tool                                                                    |
| Diameter                     | 1 3/8 in                                                                      |
| Cut Height, Length, or Width | 11/16 in                                                                      |
| Replacement Parts            | Knife retaining screw #67084 (2 required), hex key #5007, hex lock nut #67089 |
| Bearing(s)                   | #47714                                                                        |
| Overall Length               |                                                                               |
| Radius                       | 1/8 in                                                                        |
| Shank                        |                                                                               |
| Angle                        |                                                                               |
| Part Descp.                  | Corner Round Edge Form Knives for Body A (sold as pair)                       |
| R1/Radius                    |                                                                               |