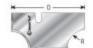

## Item #NRC-A03, Amana Tool Nova System™ Pair of Edge Form Knives for Body A - 1/8" Radius Corner Round \$36.19

Thank you for shopping with us!

The Nova System™ provides a wide range of profiling options in a single router bit with replaceable insert solid carbide knives. The innovation is in the bit. The easily replaceable hard carbide blades give an entire range of profile options in a single bit, as well as other vital advantages such as durability, versatility, safety, service-free, and cost effectiveness.

| SPECIFICATIONS               |                                                                               |
|------------------------------|-------------------------------------------------------------------------------|
| Manufacturer                 | Amana Tool                                                                    |
| Diameter                     | 1 3/8 in                                                                      |
| Cut Height, Length, or Width | 11/16 in                                                                      |
| Replacement Parts            | Knife retaining screw #67084 (2 required), hex key #5007, hex lock nut #67089 |
| Bearing(s)                   | #47714                                                                        |
| Overall Length               |                                                                               |
| Radius                       | 1/8 in                                                                        |
| Shank                        |                                                                               |
| Angle                        |                                                                               |
| Part Descp.                  | Corner Round Edge Form Knives for Body A (sold as pair)                       |
| R1/Radius                    |                                                                               |