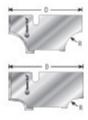

For edge form routing.

Ordering instructions: Choose the edge form body type 'A' #NS-104 (1/4" shank) or #NS-106 (1/2" shank), and then select the desired profile knives (NRC-A03 through NRC-A23).

Body type 'A' includes both concave and convex knife retainers and ball bearing guide. Knives are marked to indicate which retainer is needed.

| SPECIFICATIONS               |                                                                               |
|------------------------------|-------------------------------------------------------------------------------|
| Manufacturer                 | Amana Tool                                                                    |
| Diameter                     | 1 3/8 in                                                                      |
| Cut Height, Length, or Width | 11/16 in                                                                      |
| Replacement Parts            | Knife retaining screw #67084 (2 required), hex key #5007, hex lock nut #67089 |
| Bearing(s)                   | #47714                                                                        |
| Overall Length               |                                                                               |
| Radius                       | 1/8 in                                                                        |
| Shank                        |                                                                               |
| Angle                        |                                                                               |
| Part Descp.                  | Corner Round Edge Form Knives for Body A (sold as pair)                       |
| R1/Radius                    |                                                                               |