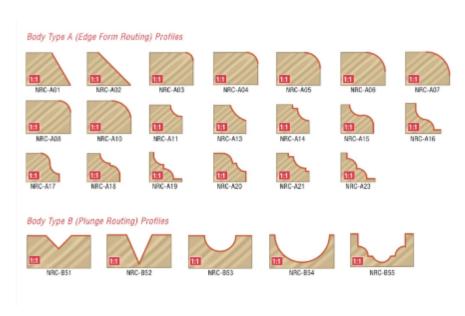

For edge form routing.

Ordering instructions: Choose the edge form body type 'A' #NS-104 (1/4" shank) or #NS-106 (1/2" shank), and then select the desired profile knives (NRC-A03 through NRC-A23).

Body type 'A' includes both concave and convex knife retainers and ball bearing guide. Knives are marked to indicate which retainer is needed.