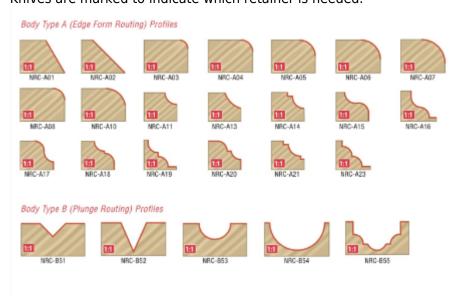

## Item #NRC-A01, Amana Tool Nova System™ Pair of Edge Form Knives for Body A - 30 Degree Chamfer \$36.64

Thank you for shopping with us! The Nova System™ provides a wide range of profiling options in a single router bit with replaceable insert solid carbide knives. The innovation is in the bit. The easily replaceable hard carbide blades give an entire range of profile options in a single bit, as well as other vital advantages such as durability, versatility, safety, service-free, and cost effectiveness. For edge form routing. Ordering instructions: Choose the edge form body type 'A' #NS-104 (1/4" shank) or #NS-106 (1/2" shank), and then select the desired profile knives (NRC-A03 through NRC-A23). Body type 'A' includes both concave and convex knife retainers and ball bearing guide. Knives are marked to indicate which retainer is needed.