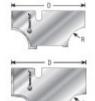

## Item #NRC-A01, Amana Tool Nova System™ Pair of Edge Form Knives for Body A - 30 Degree Chamfer \$36.64

Thank you for shopping with us! The Nova System™ provides a wide range of profiling options in a single router bit with replaceable insert solid carbide knives. The innovation is in the bit. The easily replaceable hard carbide blades give an entire range of profile options in a single bit, as well as other vital advantages such as durability, versatility, safety, service-free, and cost effectiveness. For edge form routing. Ordering instructions: Choose the edge form body type 'A' #NS-104 (1/4" shank) or #NS-106 (1/2" shank), and then select the desired profile knives (NRC-A03 through NRC-A23). Body type 'A' includes both concave and convex knife retainers and ball bearing guide. Knives are marked to indicate which retainer is needed.

| SPECIFICATIONS |            |
|----------------|------------|
| Manufacturer   | Amana Tool |
| Diameter       | 1 1/2 in   |

| SPECIFICATIONS               |                                                                               |
|------------------------------|-------------------------------------------------------------------------------|
| Cut Height, Length, or Width | 11/16 in                                                                      |
| Replacement Parts            | Knife retaining screw #67084 (2 required), hex key #5007, hex lock nut #67089 |
| Bearing(s)                   | #47714                                                                        |
| Overall Length               |                                                                               |
| Radius                       |                                                                               |
| Shank                        |                                                                               |
| Angle                        | 30 deg                                                                        |
| Part Descp.                  | Chamfer Edge Form Knives for Body A (sold as pair)                            |
| R1/Radius                    |                                                                               |