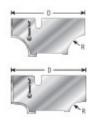

## Item #NRC-A01, Amana Tool Nova System™ Pair of Edge Form Knives for Body A - 30 Degree Chamfer \$36.64

Thank you for shopping with us! The Nova System™ provides a wide range of profiling options in a single router bit with replaceable insert solid carbide knives. The innovation is in the bit. The easily replaceable hard carbide blades give an entire range of profile options in a single bit, as well as other vital advantages such as durability, versatility, safety, service-free, and cost effectiveness. For edge form routing. Ordering instructions: Choose the edge form body type 'A' #NS-104 (1/4" shank) or #NS-106 (1/2" shank), and then select the desired profile knives (NRC-A03 through NRC-A23). Body type 'A' includes both concave and convex knife retainers and ball bearing guide. Knives are marked to indicate which retainer is needed.

| SPECIFICATIONS |            |
|----------------|------------|
| Manufacturer   | Amana Tool |
| Diameter       | 1 1/2 in   |

| SPECIFICATIONS               |                                                                               |
|------------------------------|-------------------------------------------------------------------------------|
| Cut Height, Length, or Width | 11/16 in                                                                      |
| Replacement Parts            | Knife retaining screw #67084 (2 required), hex key #5007, hex lock nut #67089 |
| Bearing(s)                   | #47714                                                                        |
| Overall Length               |                                                                               |
| Radius                       |                                                                               |
| Shank                        |                                                                               |
| Angle                        | 30 deg                                                                        |
| Part Descp.                  | Chamfer Edge Form Knives for Body A (sold as pair)                            |
| R1/Radius                    |                                                                               |