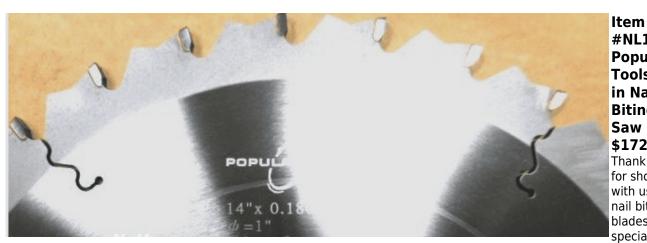

## Edge of Arlington Saw & Tool, Inc.

124 South Collins Arlington, TX 76010

Phone:817-461-7171 • Fax: 817-795-6651

Toll Free: 888-461-7171 Email: <u>info@eoasaw.com</u> Website: www.eoasaw.com

#NL1630, **Popular** Tools 16 in Nail **Biting** Saw \$172.13 Thank you for shopping with us! Our nail biting blades are specially designed to cut woods that have hard to cut materials in them such as nails and metal staples. They are great for pallet recyclers or any other

company recycling woods. All nail biting blades have 0 degree hook angle. Uni-TCG Grind.

| SPECIFICATIONS |                  |
|----------------|------------------|
| Manufacturer   | Popular Tools    |
| Diameter       | 16 in            |
| Bore           | 1 in Bore & Pins |
| Grind          | UNI-TCG          |
| Kerf           | .205 in          |

| SPECIFICATIONS |         |
|----------------|---------|
| Plate          | .134 in |
| Teeth          | 30T     |