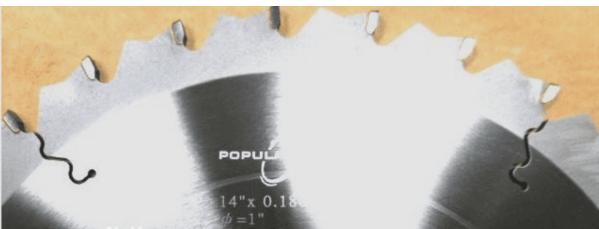

## Edge of Arlington Saw & Tool, Inc.

124 South Collins Arlington, TX 76010

Phone:817-461-7171 • Fax: 817-795-6651

Toll Free: 888-461-7171 Email: <u>info@eoasaw.com</u> Website: www.eoasaw.com

#NL1430, **Popular** Tools 14 in Nail **Biting** Saw \$154.58 Thank you for shopping with us! Our nail biting blades are specially designed to cut woods that have hard to cut materials in them such as nails and metal staples. They are great for pallet recyclers or any other company recycling woods. All nail biting blades have 0 degree hook angle. Uni-TCG Grind.

Item

| SPECIFICATIONS |                  |
|----------------|------------------|
| Manufacturer   | Popular Tools    |
| Diameter       | 14 in            |
| Bore           | 1 in Bore & Pins |
| Grind          | UNI-TCG          |
| Kerf           | .180 in          |

| SPECIFICATIONS |         |
|----------------|---------|
| Plate          | .118 in |
| Teeth          | 30T     |