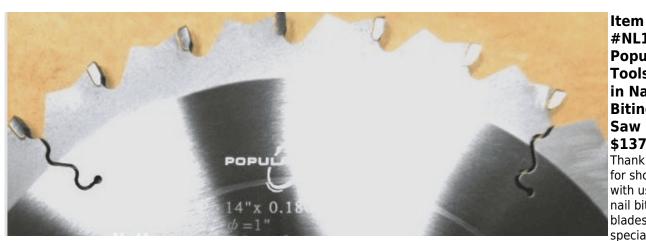

## Edge of Arlington Saw & Tool, Inc.

124 South Collins Arlington, TX 76010

Phone:817-461-7171 • Fax: 817-795-6651

Toll Free: 888-461-7171 Email: <u>info@eoasaw.com</u> Website: www.eoasaw.com

#NL1228, **Popular** Tools 12 in Nail **Biting** Saw \$137.03 Thank you for shopping with us! Our nail biting blades are specially designed to cut woods that have hard to cut materials in them such as nails and metal staples. They are great for pallet recyclers or any other company recycling woods. All nail biting blades have 0 degree hook angle. Uni-TCG

Grind.

| SPECIFICATIONS |                  |
|----------------|------------------|
| Manufacturer   | Popular Tools    |
| Diameter       | 12 in            |
| Bore           | 1 in Bore & Pins |
| Grind          | UNI-TCG          |
| Kerf           | .180 in          |

| SPECIFICATIONS |         |
|----------------|---------|
| Plate          | .118 in |
| Teeth          | 28T     |