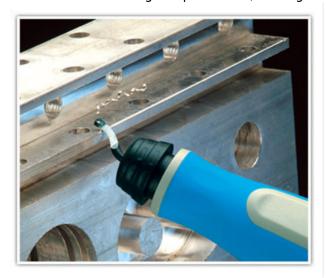

## Item #NG2002, Amana Timberline Noga Carbide Deburring Tools

Thank you for shopping with us! These tools are excellent for scraping, deburring, and reaming. All tools have solid carbide replacement blades. **Heavy Duty Noga Burr 3** - **NG1003** The best tool for removing burrs from steel, aluminum, and plastic! Will do almost all of your deburring jobs. Easy and fast replacement of blades, stored inside the handle. Includes one each: NG-1 handle, heavy duty S10, S20, and S35 blades. **Light Duty Magic Burr 2 - NG2002** Will do almost all of your deburring jobs. Includes one each: Noga Grip 2 handle, with light duty N1 and N2 blades.