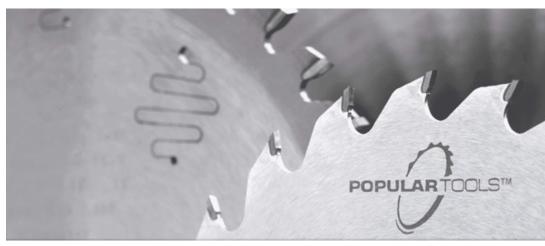

## Item #NF5003280ELU, Popular Tools 500mm Non-Ferrous Cutting Saw \$417.83

Thank you for shopping with us! A specially-formulated carbide makes cutting all types of nonferrous metal simple and easy. Cut sheets, extrusions, or light solids of aluminum, copper, and brass. Clamp material firmly and lubricate blade with cutting fluid. **Do** not use on steel or other ferrous metals. Refer to our **Popular Tools** <u>lubricating Wax</u> Sticks.

| SPECIFICATIONS |                      |
|----------------|----------------------|
| Manufacturer   | Popular Tools        |
| Diameter       | 500mm                |
| Bore           | 32mm                 |
| Hook Angle     | 5 deg                |
| Grind          | TCG                  |
| Kerf           | 4.0mm                |
| Pinholes       | 6 all right + 2/6/75 |
| Plate          | 3.2mm                |
| Teeth          | 80T                  |