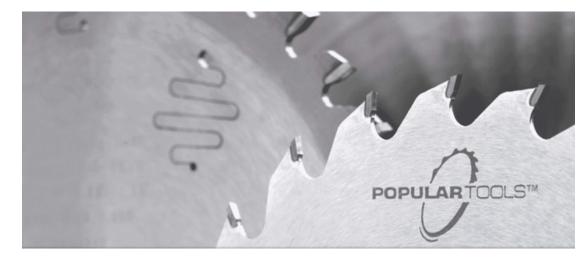

## Item #NF1680, Popular Tools 16 in Non-Ferrous Cutting Saw \$267.30

Thank you for shopping with us! A specially-formulated carbide makes cutting all types of non-ferrous metal simple and easy. Cut sheets, extrusions, or light solids of aluminum, copper, and brass. Clamp material firmly and lubricate blade with cutting fluid. Do not use on steel or other ferrous metals. Refer to our Popular **Tools lubricating** 

Wax Sticks.

| SPECIFICATIONS |               |
|----------------|---------------|
| Manufacturer   | Popular Tools |
| Diameter       | 16 in         |
| Bore           | 1 in          |
| Hook Angle     | -5 deg        |
| Grind          | TCG           |
| Kerf           | .165 in       |
| Pinholes       | -             |
| Plate          | .142 in       |
| Teeth          | 80T           |