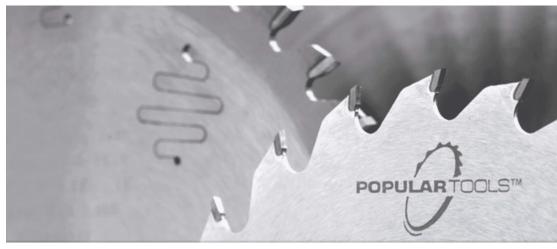

## #NF1010118, Popular Tools 10 in Non-Ferrous Cutting Saw \$144.90

Thank you for shopping with us! A specially-formulated carbide makes cutting all types of non-ferrous metal simple and easy. Cut sheets, extrusions, or light solids of aluminum, copper, and brass. Clamp material firmly and lubricate blade with cutting fluid. **Do not use** on steel or other ferrous metals. Refer to our **Popular Tools lubricating** Wax Sticks.

| SPECIFICATIONS |               |
|----------------|---------------|
| Manufacturer   | Popular Tools |
| Diameter       | 10 in         |
| Bore           | 5/8 in        |
| Hook Angle     | -5 deg        |
| Grind          | TCG           |
| Kerf           | .118 in       |
| Pinholes       |               |
| Plate          | .094 in       |
| Teeth          | 100T          |