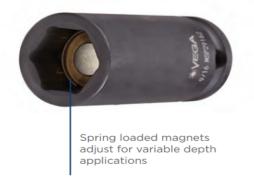

## Item #MSP25162, Vega 6-pt Fixed & Spring-Loaded Magnetic Impact Sockets Long Length -3/8" Sq Drive (SAE) \$13.22

Thank you for shopping with us!

Made from S2 modified shock resistant steel for professional performance and durability. Rounded corners on hex and square opening for stress relief. High strength industrial magnet. Spring loaded magnet adjusts for variable depth applications.