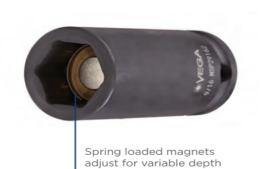

## Item #MSP20582, Vega 6-pt Fixed & Spring-Loaded Magnetic Impact Sockets Long Length -3/8" Sq Drive (SAE) \$15.56

Thank you for shopping with us!

Made from S2 modified shock resistant steel for professional performance and durability. Rounded corners on hex and square opening for stress relief. High strength industrial magnet. Spring loaded magnet adjusts for variable depth applications.