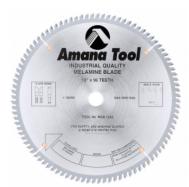

## Item #MSB1296, Amana Tool Carbide-Tipped Double-Face Melamine 12 Inch Dia x 96T H-ATB, -2 Deg, 1" Bore, Korton & Veneers \$194.93 Thank you for shopping with us! Alterations to the geometry and plate this known provide improved results in certain melamine heards. The boyel

Thank you for shopping with us! Alterations to the geometry and plate thickness provide improved results in certain melamine boards. The bevel angle of the ATB grind is far more acute (35°), and the plate is thinner than our standard melamine blades. Warning: Before use, read saw blade safety guidelines in *Amana's catalog*.

| SPECIFICATIONS |                           |
|----------------|---------------------------|
| Manufacturer   | Amana Tool                |
| Diameter       | 12 in (300 mm)            |
| Bore           | 1 in                      |
| Grind          | H-ATB                     |
| Kerf           | 0.118 in                  |
| Pinholes       |                           |
| Plate          | 0.087 in                  |
| Teeth          | 96                        |
| Bevel          | 35 deg bevel angle        |
| Hook Angle     | 2 deg negative hook angle |