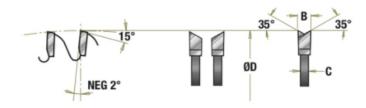

Thank you for shopping with us! Alterations to the geometry and plate thickness provide improved results in certain melamine boards. The bevel angle of the ATB grind is far more acute (35°), and the plate is thinner than our standard melamine blades. Warning: Before use, read saw blade safety guidelines in *Amana's catalog*.

| SPECIFICATIONS |                           |
|----------------|---------------------------|
| Manufacturer   | Amana Tool                |
| Diameter       | 12 in (300 mm)            |
| Bore           | 1 in                      |
| Grind          | H-ATB                     |
| Kerf           | 0.118 in                  |
| Pinholes       |                           |
| Plate          | 0.087 in                  |
| Teeth          | 96                        |
| Bevel          | 35 deg bevel angle        |
| Hook Angle     | 2 deg negative hook angle |