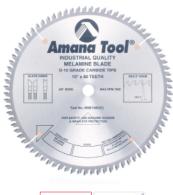

## Item #MSB1080, Amana Tool Carbide-Tipped Double-Face Melamine 10 Inch Dia x 80T H-ATB, -2 Deg, 5/8 Bore, Korton & Veneers \$121.62

Thank you for shopping with us! Alterations to the geometry and plate thickness provide improved results in certain melamine boards. The bevel angle of the ATB grind is far more acute (35°), and the plate is thinner than our standard melamine blades. Warning: Before use, read saw blade safety guidelines in <u>Amana's catalog</u>.

2° Negative Hook • 35° 'High-ATB' Grind

| SPECIFICATIONS |                           |
|----------------|---------------------------|
| Manufacturer   | Amana Tool                |
| Diameter       | 10 in (250 mm)            |
| Bore           | 5/8 in                    |
| Grind          | Н-АТВ                     |
| Kerf           | 0.118 in                  |
| Pinholes       |                           |
| Plate          | 0.087 in                  |
| Teeth          | 80                        |
| Bevel          | 35 deg bevel angle        |
| Hook Angle     | 2 deg negative hook angle |