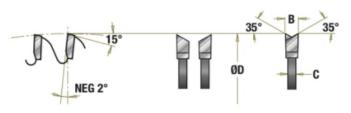

## Item #MSB1080, Amana Tool Carbide-Tipped Double-Face Melamine 10 Inch Dia x 80T H-ATB, -2 Deg, 5/8 Bore, Korton & Veneers \$121.62

Thank you for shopping with us! Alterations to the geometry and plate thickness provide improved results in certain melamine boards. The bevel angle of the ATB grind is far more acute (35°), and the plate is thinner than our standard melamine blades. Warning: Before use, read saw blade safety guidelines in <u>Amana's catalog</u>.

2° Negative Hook • 35° 'High-ATB' Grind

| SPECIFICATIONS |                           |
|----------------|---------------------------|
| Manufacturer   | Amana Tool                |
| Diameter       | 10 in (250 mm)            |
| Bore           | 5/8 in                    |
| Grind          | Н-АТВ                     |
| Kerf           | 0.118 in                  |
| Pinholes       |                           |
| Plate          | 0.087 in                  |
| Teeth          | 80                        |
| Bevel          | 35 deg bevel angle        |
| Hook Angle     | 2 deg negative hook angle |