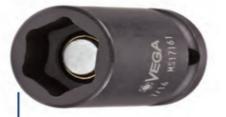

## Item #MS27161, Vega 6-pt Magnetic Impact Sockets Std Length - Sheet Metal - 3/8" Sq Drive (SAE) \$7.52

Thank you for shopping with us!

Made from S2 modified shock resistant steel for professional performance and durability. Rounded corners on hex and square opening for stress relief. High strength industrial magnet.

Sheet metal impact sockets do not have a lead in chamfer.

Sheet metal sockets do not have a lead in chamfer for better engagement with sheet metal screws

All magnetic sockets feature industrial strength rare earth magnets