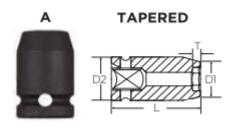

Don't see what you need? Other sizes & nonmagnetic impact sockets made to order; please request a quote.

| SPECIFICATIONS |                 |
|----------------|-----------------|
| Manufacturer   | Vega Industries |
| Diameter       | 0.71 in         |
| Length         | 1.2 in          |

| SPECIFICATIONS |         |
|----------------|---------|
| Opening        | 7/16 in |
| Style          | A       |