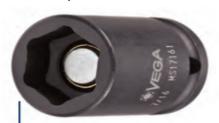

## Item #MS13161, Vega 6-pt Magnetic Impact Sockets Std Length - 1/4" Sq Drive (SAE) - Sheet Metal

\$4.40

Thank you for shopping with us!

Made from S2 modified shock resistant steel for professional performance and durability. Rounded corners on hex and square opening for stress relief. High strength industrial magnet.

Sheet metal impact sockets do not have a lead in chamfer.

Sheet metal sockets do not have a lead in chamfer for better engagement with sheet metal screws

Don't see what you need? Other sizes & nonmagnetic impact sockets made to order; please request a quote.