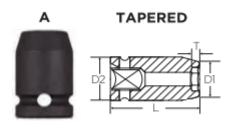

| SPECIFICATIONS |                 |
|----------------|-----------------|
| Manufacturer   | Vega Industries |
| Diameter       | 0.32 in         |
| Length         | 1 in            |
| Opening        | 3/16 in         |
| Style          | A               |