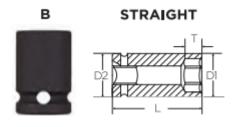

| SPECIFICATIONS |                 |
|----------------|-----------------|
| Manufacturer   | Vega Industries |
| Diameter (D1)  | 17.8 mm         |
| Diameter (D2)  | 17.8 mm         |
| Length         | 25 mm           |
| Opening        | 12 mm           |
| Style          | В               |