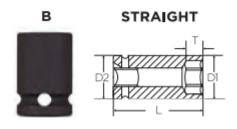

## Don't see what you need? Other sizes made to order; please request a quote.

| SPECIFICATIONS |                 |
|----------------|-----------------|
| Manufacturer   | Vega Industries |
| Diameter (D1)  | 15.6 mm         |
| Diameter (D2)  | 15.6 mm         |
| Length         | 25 mm           |
| Opening        | 10 mm           |
| Style          | В               |