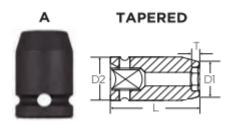

| SPECIFICATIONS |                 |
|----------------|-----------------|
| Manufacturer   | Vega Industries |
| Diameter (D1)  | 12.8 mm         |
| Diameter (D2)  | 13 mm           |
| Length         | 25 mm           |
| Opening        | 8 mm            |
| Style          | A               |