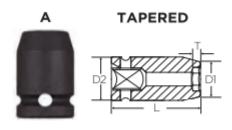

| SPECIFICATIONS |                 |
|----------------|-----------------|
| Manufacturer   | Vega Industries |
| Diameter (D1)  | 9.1 mm          |
| Diameter (D2)  | 13 mm           |
| Length         | 25 mm           |
| Opening        | 5 mm            |
| Style          | A               |