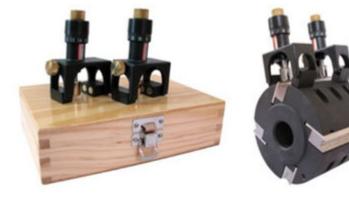

## Item #MKS-100, Amana Tool Magnetic Knife Setter for Planers & Jointers \$130.01

Thank you for shopping with us! -Precise adjustments for leveling knives -Tool is calibrated with metric dimensions -Simple to use -Heavy duty magnets -Spring loaded magnetized ceramic stop -Works with size drums or knives -Includes wooden box with instructions