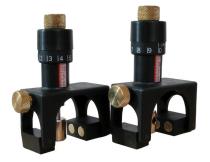

## Item #MKS-100, Amana Tool Magnetic Knife Setter for Planers & Jointers \$130.01

Thank you for shopping with us! -Precise adjustments for leveling knives -Tool is calibrated with metric dimensions -Simple to use -Heavy duty magnets -Spring loaded magnetized ceramic stop -Works with size drums or knives -Includes wooden box with instructions